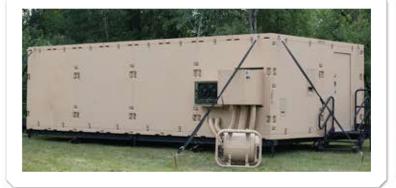

## MPSS - MINATORS ....

- (a) 14ft x 14ft module scalable by 14 ft increments
- 14ft x 28ft shelter fits in one 20' ISO container
- ◆ 5-6 personnel assemble in ~90 minutes
- Integrated HVAC, electrical, LED lighting, chem-bio
- Operational temperature -60F to 120F

## MPSS - MSS ....

- 7ft by 7ft module scalable by 10ft increments
- 7ft by 17ft shelter fits on (1) 463L pallet
- 3-4 personnel assemble in ~30 minutes
- Integrated HVAC, electrical, LED lighting
- Air-drop capable