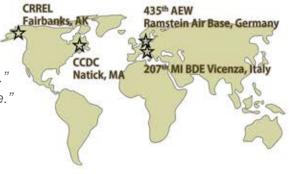

## APPLICATIONS • • • • •

Compotech's Modular Panelized Shelter System is an ideal solution for multiple military, commercial, and disaster response applications.

- Command Centers
- **(b)** TSCIF / SCIF
- Billeting

- Administrative
- Pharmacy
- Medical Facility
- Interrogation
- Detention
- Dining
- Disaster Response
- Laboratory
- Maintenance

# MPSS Deployed Worldwide

# **Designed for Arctic Warfare**



# 207th Military Intelligence Brigade - NCO

"The smoothest setup of a hard-shell tactical space ever used."
"Hard shelter and excellent sound cancelling for outside generators."
"Easy to read set-up instructions for any level of soldier to assemble."
"Excellently planned and designed for the handle placement and building instructions."







## MPSS - MINATORS ....

- (a) 14ft x 14ft module scalable by 14 ft increments
- 14ft x 28ft shelter fits in one 20' ISO container
- ◆ 5-6 personnel assemble in ~90 minutes
- Integrated HVAC, electrical, LED lighting, chem-bio
- Operational temperature -60F to 120F

## MPSS - MSS ....

- 7ft by 7ft module scalable by 10ft increments
- 7ft by 17ft shelter fits on (1) 463L pallet
- 3-4 personnel assemble in ~30 minutes
- Integrated HVAC, electrical, LED lighting
- Air-drop capable