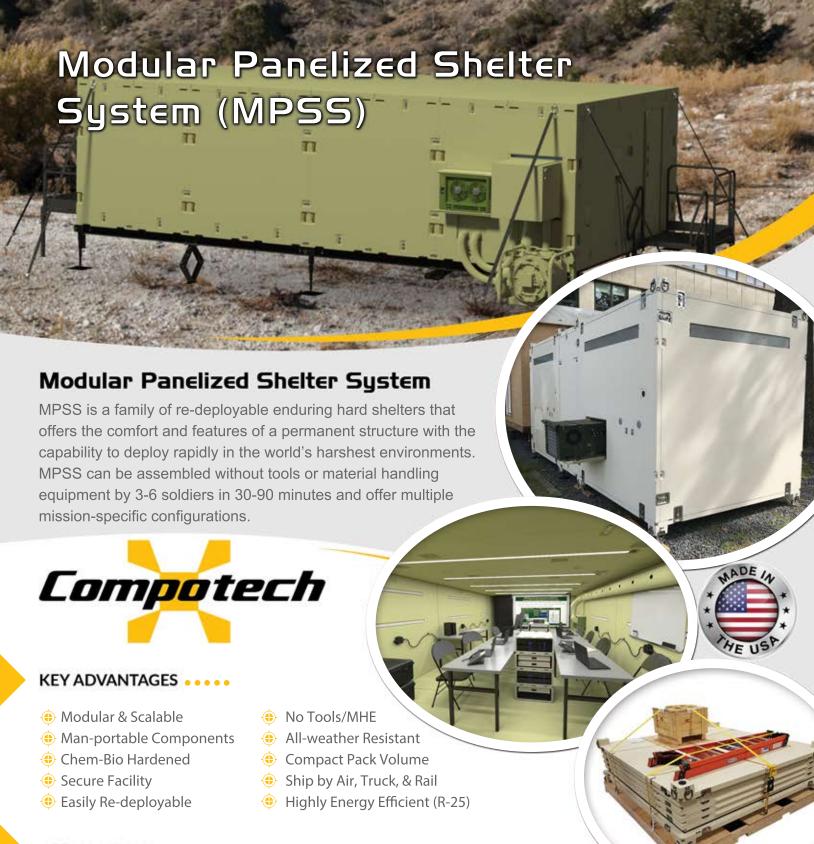

## MPSS - MINATORS ....

- (a) 14ft x 14ft module scalable by 14 ft increments
- 14ft x 28ft shelter fits in one 20' ISO container
- ◆ 5-6 personnel assemble in ~90 minutes
- Integrated HVAC, electrical, LED lighting, chem-bio
- Operational temperature -60F to 120F

## MPSS - MSS ....

- 7ft by 7ft module scalable by 10ft increments
- 7ft by 17ft shelter fits on (1) 463L pallet
- 3-4 personnel assemble in ~30 minutes
- Integrated HVAC, electrical, LED lighting
- Air-drop capable