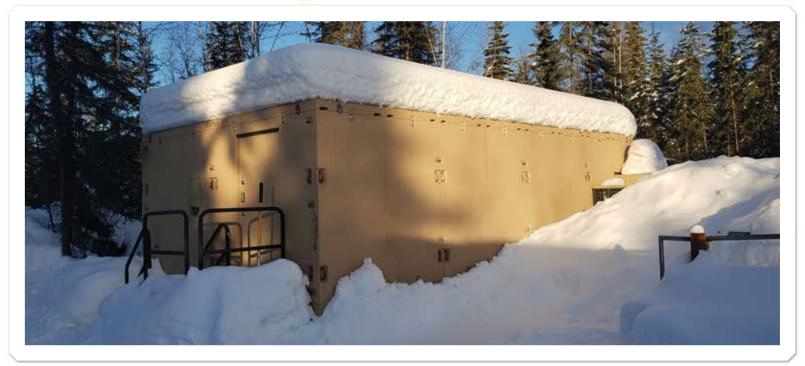

## APPLICATIONS • • • • •

Compotech's Modular Panelized Shelter System is an ideal solution for multiple military, commercial, and disaster response applications.

- Command Centers
- **(b)** TSCIF / SCIF
- Billeting

- Administrative
- Pharmacy
- Medical Facility
- Interrogation
- Detention
- Dining
- Disaster Response
- Laboratory
- Maintenance

# MPSS Deployed Worldwide

# **Designed for Arctic Warfare**



# 207th Military Intelligence Brigade - NCO

"The smoothest setup of a hard-shell tactical space ever used."
"Hard shelter and excellent sound cancelling for outside generators."
"Easy to read set-up instructions for any level of soldier to assemble."
"Excellently planned and designed for the handle placement and building instructions."







## MPSS - MINATORS ....

- (a) 14ft x 14ft module scalable by 14 ft increments
- 14ft x 28ft shelter fits in one 20' ISO container
- ◆ 5-6 personnel assemble in ~90 minutes
- Integrated HVAC, electrical, LED lighting, chem-bio
- Operational temperature -60F to 120F

## MPSS - MSS ....

- 7ft by 7ft module scalable by 10ft increments
- 7ft by 17ft shelter fits on (1) 463L pallet
- 3-4 personnel assemble in ~30 minutes
- Integrated HVAC, electrical,