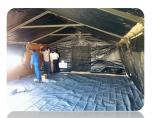

#### **MBPS TENT INTEGRATION**

# **Modular Ballistic Protection System**

In war zones, when soldiers take off their vests and helmets for resting, they are often unprotected from mortars and bullets. The modular ballistic protection system uses state of the art ballistic panel technology to transform vulnerable tents into fortified shelters where soldiers can work, eat and rest safely.