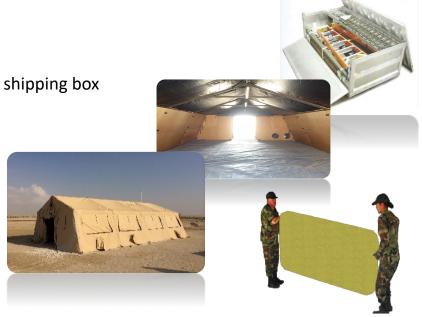

# **Turnkey solution**

- Compact shipping
  - o 28 Panels
  - o Full size tent
  - o 1.5mx 2.5m x 0.5m shipping box
  - o < 1000 kg per Box
- Unlimited shelf time
- Storage friendly