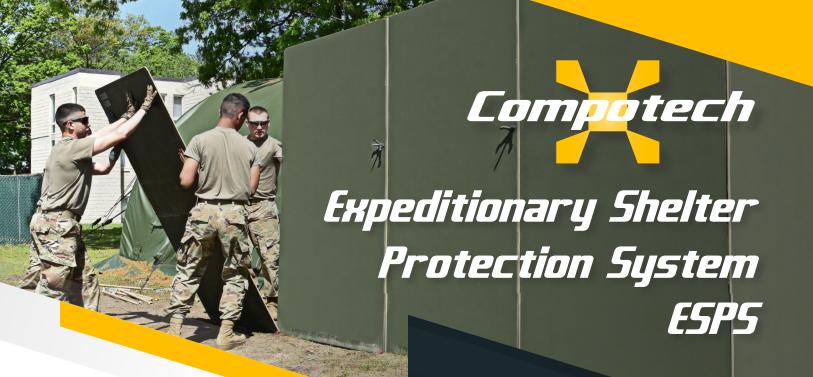

# **Expeditionary Shelter Protection System**

ESPS is an innovative solution for providing immediate protection to soldiers from blast and ballistic threats. ESPS is composed of advanced composite armor technology and is provided exclusively by Compotech to the US Army.

### **KEY ADVANTAGES**

- Rapidly deployable
- Lightweight
- Cost effective
- Easy to transport
- Blast and ballistic protection
- Easy to install
- Very durable

#### **INTENDED USE**

ESPS is intended for use in military base camps to provide ballistic protection from direct and indirect fire for shelters and their inhabitants, equipment, supplies, and temporary fighting positions.