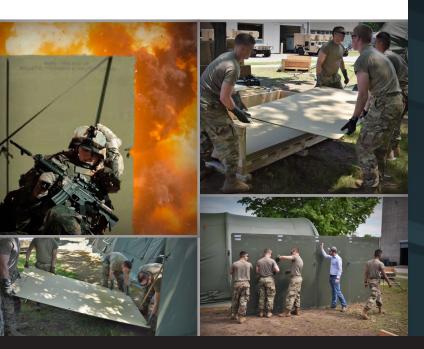

# **Expeditionary Shelter Protection System**

ESPS is an innovative solution for providing immediate protection to soldiers from blast and ballistic threats. ESPS is composed of advanced composite armor technology and is provided exclusively by Compotech to the US Army.

### **KEY ADVANTAGES**

- Rapidly deployable
- Lightweight
- Cost effective
- Easy to transport
- Blast and ballistic protection
- Easy to install
- Very durable

#### **INTENDED USE**

ESPS is intended for use in military base camps to provide ballistic protection from direct and indirect fire for shelters and their inhabitants, equipment, supplies, and temporary fighting positions.

#### **ESPS IS USED TO PROTECT**

- Forward operating military bases
- Tactical operations centers
- Combat outposts (COPs)
- Command posts
- Checkpoints

PROTECTION AGAINST BLAST AND BALLISTIC THREATS