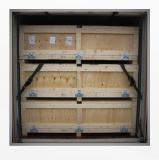

#### **TURN KEY SOLUTION**

- 120 modules in a 20ft shipping container
- o 12 modules per 1.4m x 2.3m x 0.7m crate
- Less than 1900kg per crate
- Transportable by sea, land and air
- Compact shipping

PROTECTION AGAINST BLAST AND BALLISTIC THREATS